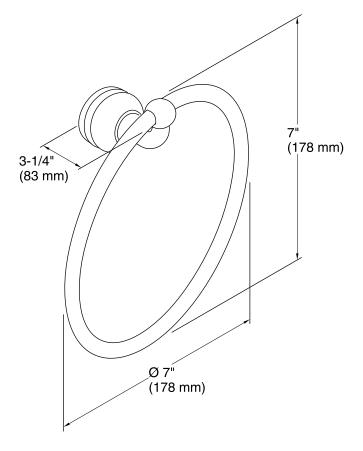

### **Features**

- KOHLER finishes resist corrosion and tarnish.
- Classic 7- inch ring design.
- Coordinates with other products in the Fairfax collection.
- 7" (178 mm) x 3-1/4" (83 mm)

# **Technical Information**

All product dimensions are nominal.