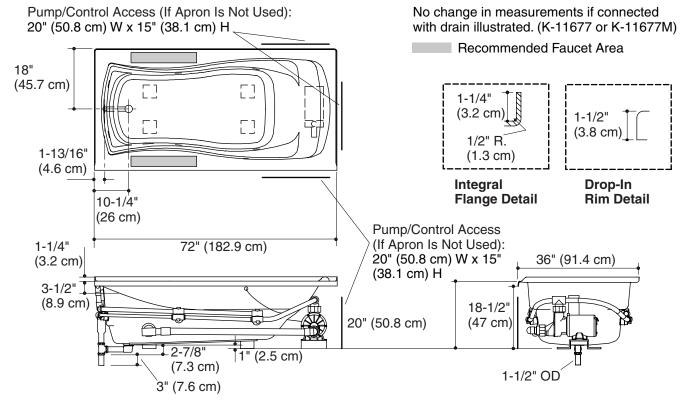

## **Product Information**

| Applicable product:                                  |          |
|------------------------------------------------------|----------|
| Bath whirlpool – drop-in                             | K-1257   |
| Bath whirlpool – 3-side integral flange, left drain  | K-1257-L |
| Bath whirlpool – 3-side integral flange, right drain | K-1257-R |

| Fixture*:                                       |                                |  |  |
|-------------------------------------------------|--------------------------------|--|--|
| Bathing well:                                   |                                |  |  |
| Basin area, bottom                              | 50" (127 cm) x 24" (61 cm)     |  |  |
| Basin area, top                                 | 65" (165.1 cm) x 27" (68.6 cm) |  |  |
| Weight                                          | 110 lbs (50 kg)                |  |  |
| To overflow:                                    | o overflow:                    |  |  |
| Water depth                                     | 14" (35.6 cm)                  |  |  |
| Capacity                                        | 72 gal (272.5 L)               |  |  |
| * Approximate measurements for comparison only. |                                |  |  |

| Drop-in cut-out | 70" (177.8 cm) x 34" |     | x 34" (86.4 | (86.4 cm) |  |
|-----------------|----------------------|-----|-------------|-----------|--|
| Pump:           |                      | V   | Hz          | А         |  |
| 1-speed         |                      | 120 | 60          | 7.5       |  |

| Minimum access panel for pump/control |          |
|---------------------------------------|----------|
| 20" (50.8 cm) W x 15" (38.1 cm) H     | required |

## **Installation Notes**

Install this product according to the installation guide.

Floor support under whirlpool must provide for a minimum of 41 lbs/square foot (200 kg/square meter) loading.

The apron must be installed before the finished floor and wall materials are installed.

Fixture conforms to ANSI Standard Z124.1.2. All dimensions are nominal.