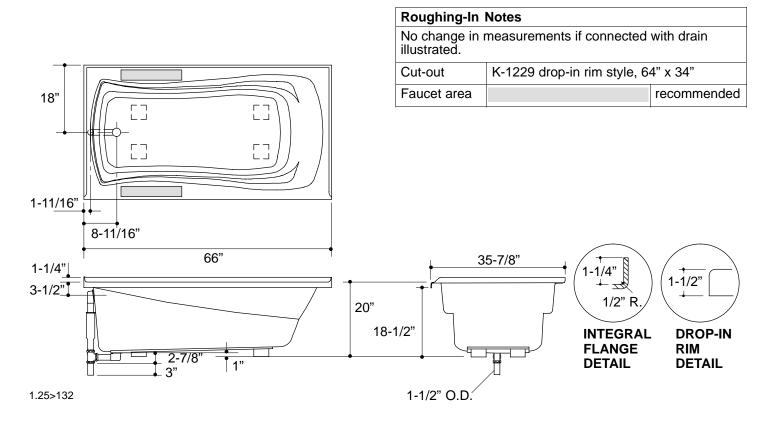

# **PRODUCT DIAGRAM**

### **FEATURES**

- 66" x 35-7/8" x 20"
- Acrylic
- Left or right outlet
- Optional K-1234 front apron
- Optional K-1491 removable pillow

### PRODUCT SPECIFICATION:

The bath shall be 66" in length, 35-7/8" in width, and 20" in height. Bath shall be made of acrylic. Bath shall have left or right outlet. Bath shall have optional K-1234 front apron. Bath shall have optional K-1491 removable pillow. Bath whirlpool shall be Kohler Model K-1229-\_\_\_\_\_\_-\_\_\_\_.