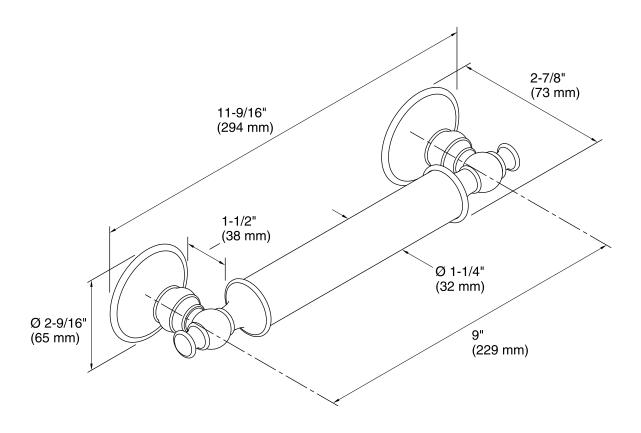

#### **Features**

- KOHLER finishes resist corrosion and tarnish.
- 9- inch bar.
- Wide 1-1/4- inch handle for a comfortable grip.
- Traditional styling matches any decor.
- 11-9/16" (294 mm) x 2-7/8" (73 mm) x 2-9/16" (65 mm)

### **Technical Information**

All product dimensions are nominal.

#### **Notes**

Measure your actual product for roughing-in details.

WARNING: Risk of personal injury. The wall plates on the grab bar must be mounted to a brace between the wall studs. This will ensure that the weight of the user is adequately supported.