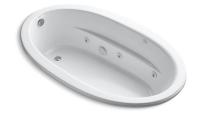

# Sunward® 6' Whirlpool Bath K-1164-HB

#### **Features**

- End drain.
- Integral lumbar support and armrests for comfort.
- Textured bottom surface.
- 72" (1829 mm) x 42" (1067 mm) x 21" (533 mm)

### **Hydrotherapy**

- Single-speed whirlpool offers six fully adjustable hydro-massage jets for water flow and direction.
- Pump with air switch for whirlpool.
- Built-in 1500 W heater.