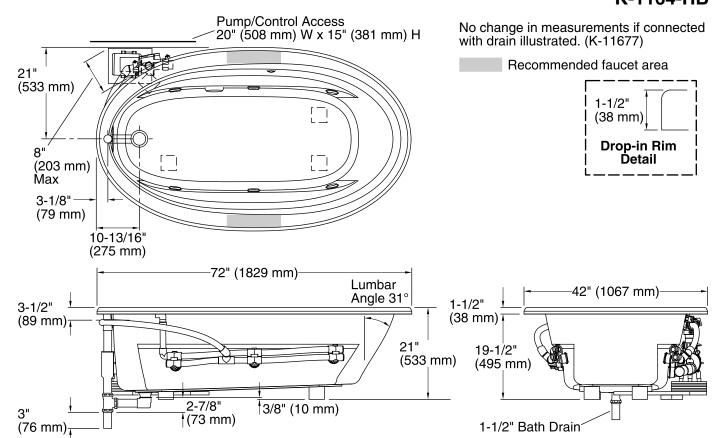

### **Technical Information**

All product dimensions are nominal.

Installation: Drop-in Drain location: End

Basin area, bottom: 55-1/4" x 23-1/2" (1403 mm x 597 mm)
Basin area, top: 64-1/2" x 32" (1638 mm x 813 mm)

Weight: 112 lbs (50.8 kg)
Minimum floor load: 36 lbs/ft² (175.8 kg/m²)

Water depth: 15" (381 mm)
Water capacity: 75 gal (283.9 L)

Template: Drop-in, 1042557-7, required, included

Electrical component Pump: 120 V, 7.5 A, 60 Hz

rating: Heater: 120 V, 12.5 A, 60 Hz, 1500 W

Pump speed: Single