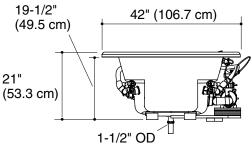

## **Product Information**

| Applicable products:                            |                                        |           |  |  |
|-------------------------------------------------|----------------------------------------|-----------|--|--|
| Bath whirlpool – custom pump                    |                                        | K-1162-CB |  |  |
|                                                 |                                        |           |  |  |
| Fixture*:                                       |                                        |           |  |  |
| Bathing well:                                   |                                        |           |  |  |
| Basin area,                                     | 43" (109.2 cm) x 21-9/16" (54.8 cm)    |           |  |  |
| bottom                                          |                                        |           |  |  |
| Basin area, top                                 | 53-1/2" (135.9 cm) x 32-1/8" (81.6 cm) |           |  |  |
| Weight                                          | 110 lbs (50 kg)                        |           |  |  |
| To overflow:                                    |                                        |           |  |  |
| Water depth                                     | 15" (38.1 cm)                          |           |  |  |
| Capacity                                        | 57 gal (215.9 L)                       |           |  |  |
| * Approximate measurements for comparison only. |                                        |           |  |  |

Fixture conforms to ANSI Standard Z124.1.2. All dimensions are nominal.

No change in measurements if connected with drain illustrated. (K-11677 or K-11677M)

Recommended faucet area