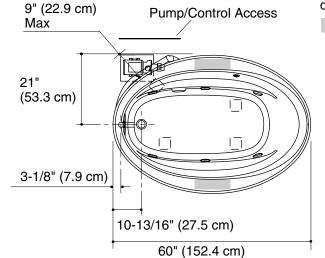

## **Product Information**

| Applicable products:                            |                                        |           |  |  |
|-------------------------------------------------|----------------------------------------|-----------|--|--|
| Bath whirlpool – custom pump                    |                                        | K-1162-CB |  |  |
|                                                 |                                        |           |  |  |
| Fixture*:                                       |                                        |           |  |  |
| Bathing well:                                   |                                        |           |  |  |
| Basin area,                                     | 43" (109.2 cm) x 21-9/16" (54.8 cm)    |           |  |  |
| bottom                                          |                                        |           |  |  |
| Basin area, top                                 | 53-1/2" (135.9 cm) x 32-1/8" (81.6 cm) |           |  |  |
| Weight                                          | 110 lbs (50 kg)                        |           |  |  |
| To overflow:                                    |                                        |           |  |  |
| Water depth                                     | 15" (38.1 cm)                          |           |  |  |
| Capacity                                        | 57 gal (215.9 L)                       |           |  |  |
| * Approximate measurements for comparison only. |                                        |           |  |  |

| Minimum access panel pump/control: |          |  |  |  |
|------------------------------------|----------|--|--|--|
| 20" (50.8 cm) W x 15" (38.1 cm) H  | required |  |  |  |

## **Installation Notes**

Install this product according to the installation guide.

Floor support under whirlpool must provide for a minimum of 35 lbs/square foot (171 kg/square meter) loading.

The pump extends 9'' (22.9 cm) beyond the edge of rim. Modify the framing as needed.

Fixture conforms to ANSI Standard Z124.1.2. All dimensions are nominal.

No change in measurements if connected with drain illustrated. (K-11677 or K-11677M)

Recommended faucet area