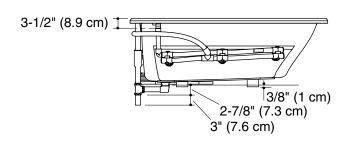

Fixture conforms to ANSI Standard Z124.1.2. All dimensions are nominal.

No change in measurements if connected with drain illustrated. (K-11677 or K-11677M)

Recommended faucet area