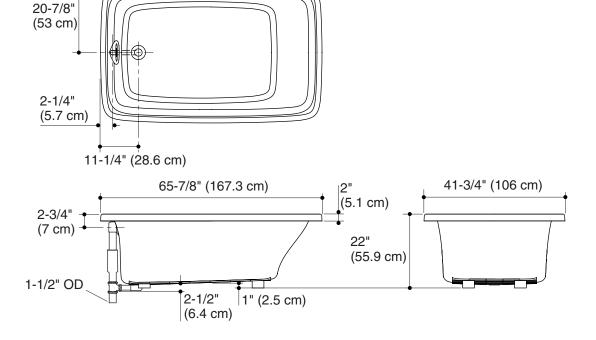

## **Product Information**

| Applicable product: |        |
|---------------------|--------|
| Bath – drop-in      | K-1156 |

| Fixture*:                                       | Fixture*:                      |  |  |
|-------------------------------------------------|--------------------------------|--|--|
| Bathing well:                                   | Bathing well:                  |  |  |
| Basin area, bottom                              | 46" (116.8 cm) x 30" (76.2 cm) |  |  |
| Basin area, top                                 | 57" (144.8 cm) x 34" (86.4 cm) |  |  |
| Weight                                          | 80 lbs (36.3 kg)               |  |  |
| To overflow:                                    |                                |  |  |
| Water depth                                     | 16" (40.6 cm)                  |  |  |
| Capacity                                        | 95 gal (359.6 L)               |  |  |
| * Approximate measurements for comparison only. |                                |  |  |

## **Installation Notes**

Install this product according to the installation guide. Floor support under bath must provide for a minimum of 47 lbs/square foot (229.5 kg/square meter).

This bath is designed for drop-in installation only. It is not suited for use in a three-wall alcove with an overhead shower.

Fixture conforms to ANSI Standard Z124.1.2. All dimensions are nominal.

No change in measurements if connected with drain illustrated. (K-7161-AF or K-7161M-AF)