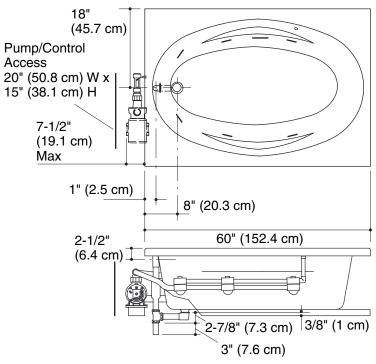

## **Product Information**

| Applicable prod                                 | Applicable product:            |    |  |  |  |
|-------------------------------------------------|--------------------------------|----|--|--|--|
| Custom bath w                                   | K-1139-HN                      |    |  |  |  |
| Fixture*:                                       |                                |    |  |  |  |
|                                                 |                                |    |  |  |  |
| Bathing well:                                   | thing well:                    |    |  |  |  |
| Basin area                                      | 46" (116.8 cm) x 15" (38.1 cm) | m) |  |  |  |
| Top area                                        | 55" (139.7 cm) x 25" (63.5 cm) |    |  |  |  |
| Weight                                          | 60 lbs (27.2 kg)               |    |  |  |  |
| To overflow:                                    |                                |    |  |  |  |
| Water depth                                     | 14" (35.6 cm)                  |    |  |  |  |
| Capacity                                        | pacity 57 gal (215.8 L)        |    |  |  |  |
| * Approximate measurements for comparison only. |                                |    |  |  |  |
|                                                 |                                |    |  |  |  |

| Pump:   |     | V   | Hz | А    |
|---------|-----|-----|----|------|
| 1-speed |     | 120 | 60 | 7.5  |
| Heater: | kW  | ٧   | Hz | Α    |
|         | 1.5 | 120 | 60 | 12.5 |

58-1/2" (148.6 cm) x 34-1/2" (87.6 cm)

## **Required Electrical Service**

|                                                                             | Two dedicated circuits required, each protected with Class A Ground-Fault Circuit-Interrupter (GFCI): |  |  |  |
|-----------------------------------------------------------------------------|-------------------------------------------------------------------------------------------------------|--|--|--|
| Pump/control                                                                | 120 V, 15 A, 60 Hz                                                                                    |  |  |  |
| Heater                                                                      | 120 V, 15 A, 60 Hz                                                                                    |  |  |  |
| Locate the outlets behind the whirlpool and within 24" (61 cm) of the pump. |                                                                                                       |  |  |  |

Pump must be relocated to custom position at the time of installation. Provide adequate clearance.

Fixture conforms to ANSI Standard Z124.1.2. All dimensions are nominal.

No change in measurements if connected with drain illustrated. (K-11677)