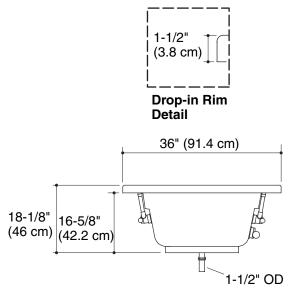

Drop-in cutout

## **Product Information**

| Applicable prod                                 | Applicable product:            |    |  |  |  |
|-------------------------------------------------|--------------------------------|----|--|--|--|
| Custom bath w                                   | K-1139-HN                      |    |  |  |  |
| Fixture*:                                       |                                |    |  |  |  |
|                                                 |                                |    |  |  |  |
| Bathing well:                                   | thing well:                    |    |  |  |  |
| Basin area                                      | 46" (116.8 cm) x 15" (38.1 cm) | m) |  |  |  |
| Top area                                        | 55" (139.7 cm) x 25" (63.5 cm) |    |  |  |  |
| Weight                                          | 60 lbs (27.2 kg)               |    |  |  |  |
| To overflow:                                    |                                |    |  |  |  |
| Water depth                                     | 14" (35.6 cm)                  |    |  |  |  |
| Capacity                                        | pacity 57 gal (215.8 L)        |    |  |  |  |
| * Approximate measurements for comparison only. |                                |    |  |  |  |
|                                                 |                                |    |  |  |  |