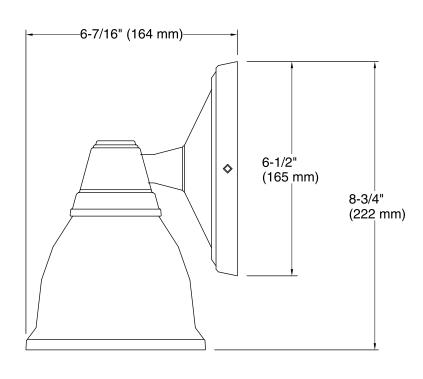

#### **Features**

- KOHLER finishes resist corrosion and tarnish.
- Sconce can be positioned up or down, depending on room
- CUL- and UL-approved up to 100 watts.
- Coordinates with other products in the Forté collection.
- 5-7/16" (138 mm) x 6-7/16" (164 mm) x 8-3/4" (222 mm)

# **Technical Information**All product dimensions are nominal.

3-7-2017 04:46

**Notes**Install this product according to the installation guide.