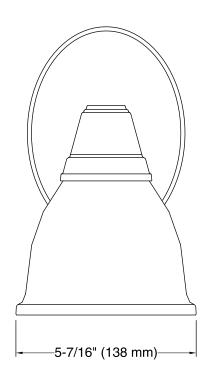

#### **Features**

- KOHLER finishes resist corrosion and tarnish.
- Sconce can be positioned up or down, depending on room
- CUL- and UL-approved up to 100 watts.
- Coordinates with other products in the Forté collection.
- 5-7/16" (138 mm) x 6-7/16" (164 mm) x 8-3/4" (222 mm)

# **Technical Information**All product dimensions are nominal.

3-7-2017 04:46

**Notes**Install this product according to the installation guide.