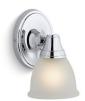

**Forté®** Single-light Wall Sconce K-11365

#### **Features**

- KOHLER finishes resist corrosion and tarnish.
- Sconce can be positioned up or down, depending on room
- CUL- and UL-approved up to 100 watts.
- Coordinates with other products in the Forté collection.
- 5-7/16" (138 mm) x 6-7/16" (164 mm) x 8-3/4" (222 mm)

#### Material

- Premium metal construction.
- Frosted-glass shade.