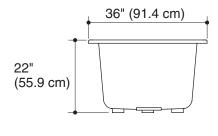

#### **Features**

- Acrylic
- Drop-in installation
- Molded lumbar support
- 102 gallon (386 L) capacity
- 66" (167.6 cm) x 36" (91.4 cm) x 22" (55.9 cm)

## **Product Specification**

The acrylic bath shall be 66" (167.6 cm) in length, 36" (91.4 cm) in width, and 22" (55.9 cm) in height. Bath shall be for drop-in installation. Bath shall have a 102 gallon (386 L) capacity. Bath shall have a molded lumbar support. Bath shall be Kohler Model K-1136-\_\_\_\_.