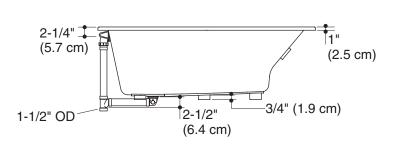

## **Technical Information**

| Fixture*:                                       |                                      |
|-------------------------------------------------|--------------------------------------|
| Bathing well:                                   |                                      |
| Basin area,<br>bottom                           | 44-1/2" (113 cm) x 26-1/2" (67.3 cm) |
| Basin area, top                                 | 60-1/4" (153 cm) x 30-1/4" (76.8 cm) |
| Weight                                          | 80 lbs (36.3 kg)                     |
| To overflow:                                    |                                      |
| Water depth                                     | 17-3/4" (45.1 cm)                    |
| Capacity                                        | 102 gal (386 L)                      |
| * Approximate measurements for comparison only. |                                      |
| Drop-in cutout 6                                | 65" (165.1 cm) x 35" (88.9 cm)       |

### **Installation Notes**

Install this product according to the installation guide.

Floor support under bath must provide for a minimum of 58 lbs/square foot (283 kg/square meter) loading.

The hot water supply should be 70% of the capacity of the bath or greater. Installations will vary.