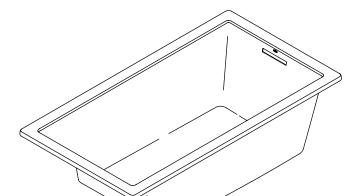

## **UNDERSCORETM**

5.5' (1.7 m) BATH **K-1136** 

No change in measurements if connected with required drain illustrated. (K-7272)

**Product Diagram** 