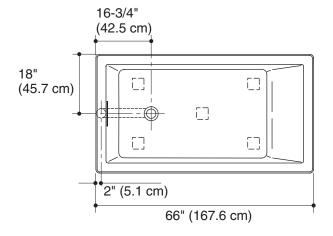

#### **Features**

- Acrylic
- Drop-in installation
- Molded lumbar support
- 102 gallon (386 L) capacity
- 66" (167.6 cm) x 36" (91.4 cm) x 22" (55.9 cm)

## **Product Specification**

The acrylic bath shall be 66" (167.6 cm) in length, 36" (91.4 cm) in width, and 22" (55.9 cm) in height. Bath shall be for drop-in installation. Bath shall have a 102 gallon (386 L) capacity. Bath shall have a molded lumbar support. Bath shall be Kohler Model K-1136-\_\_\_\_.

## **Technical Information**

| Fixture*:                                       |                                      |
|-------------------------------------------------|--------------------------------------|
| Bathing well:                                   |                                      |
| Basin area,<br>bottom                           | 44-1/2" (113 cm) x 26-1/2" (67.3 cm) |
| Basin area, top                                 | 60-1/4" (153 cm) x 30-1/4" (76.8 cm) |
| Weight                                          | 80 lbs (36.3 kg)                     |
| To overflow:                                    |                                      |
| Water depth                                     | 17-3/4" (45.1 cm)                    |
| Capacity                                        | 102 gal (386 L)                      |
| * Approximate measurements for comparison only. |                                      |
| Drop-in cutout 6                                | 65" (165.1 cm) x 35" (88.9 cm)       |