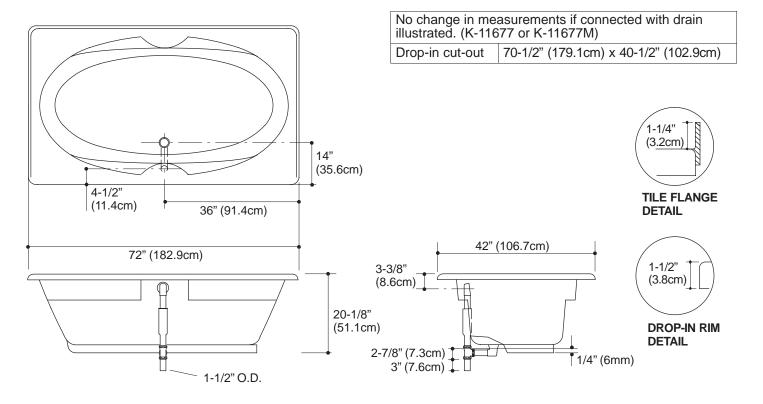

#### **FEATURES**

- 72" (182.9cm) x 42" (106.7cm) x 20-1/8" (51.1cm)
- Acrylic
- Drop-in or three wall alcove
- Molded lumbar supports and armrests
- Optional K-1283 separate apron
- Optional K-1491 removable pillow

#### PRODUCT SPECIFICATION:

The bath shall be 72" (182.9cm) in length, 42" (106.7cm) in width, and 20-1/8" (51.1cm) in height. Bath shall be made of acrylic, drop-in or three wall alcove installation. Bath shall have molded lumbar supports and armrests. Bath shall have optional K-1283 separate apron. Bath shall be Kohler Model K-1132-\_\_\_\_\_-\_\_\_.

#### PRODUCT INFORMATION

| Fixture*:                                       | basin area                    | top area                        | weight              |  |
|-------------------------------------------------|-------------------------------|---------------------------------|---------------------|--|
| Bathing well                                    | 53" (134.6cm)<br>x 26" (66cm) | 65" (165.1cm) x<br>34" (86.4cm) | 51 lbs.<br>(23.1kg) |  |
|                                                 | water depth                   | capacity                        |                     |  |
| To overflow                                     | 15" (38.1cm)                  | 78 gal. (295.3L)                |                     |  |
| * Approximate measurements for comparison only. |                               |                                 |                     |  |

**PRODUCT DIAGRAM** 