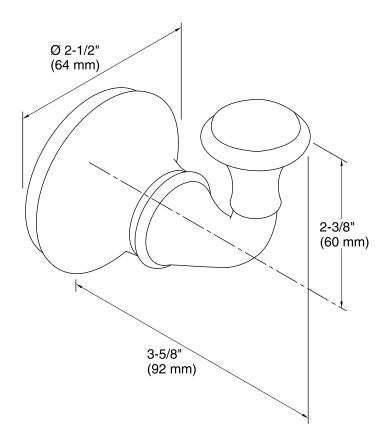

### **Features**

- KOHLER finishes resist corrosion and tarnish.
- Hook holds items securely.
- Coordinates with other products in the Forté collection.
- 3-5/8" (92 mm) x 2-1/2" (64 mm) x 2-3/8" (60 mm)

## **Technical Information**

All product dimensions are nominal.