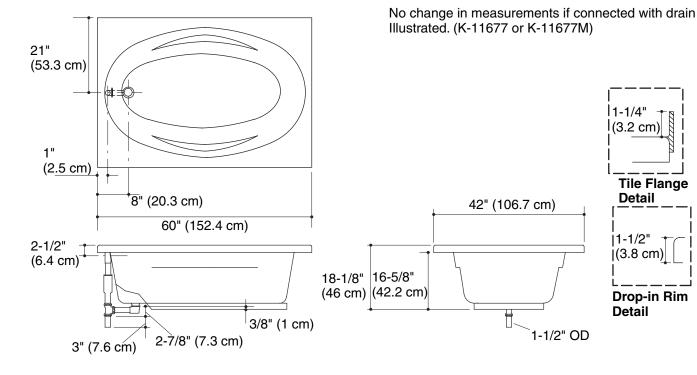

| Fixture*:                                       |                                |  |
|-------------------------------------------------|--------------------------------|--|
| Bathing well:                                   |                                |  |
| Basin area, bottom                              | 46" (116.8 cm) x 21" (53.3 cm) |  |
| Basin area, top                                 | 55" (139.7 cm) x 31" (78.7 cm) |  |
| Weight                                          | 52-3/4 lbs (23.9 kg)           |  |
| To overflow:                                    |                                |  |
| Water depth                                     | 14" (35.6 cm)                  |  |
| Capacity                                        | 57 gal (215.8 L)               |  |
| * Approximate measurements for comparison only. |                                |  |

Fixture conforms to ANSI Standard Z124.1.2. All dimensions are nominal.

1-1/4" (3.2 cm)

> Tile Flange **Detail**

I(3.8 cm)

**Drop-in Rim Detail**