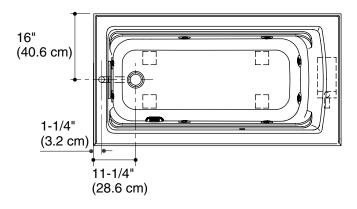

| Fixture*:                                       |                                        |  |
|-------------------------------------------------|----------------------------------------|--|
| Bathing well:                                   |                                        |  |
| Basin area, bottom                              | 45-1/8" (114.6 cm) x 19-11/16" (50 cm) |  |
| Basin area, top                                 | 52-3/4" (134 cm) x 25-5/16" (64.3 cm)  |  |
| Weight                                          | 135 lbs (61.2 kg)                      |  |
| To overflow:                                    |                                        |  |
| Water depth                                     | 15" (38.1 cm)                          |  |
| Capacity                                        | 58 gal (219.5 L)                       |  |
| * Approximate measurements for comparison only. |                                        |  |

Will comply with **ADA** when installed per Section 607 Bathtubs of the Act.

Fixture conforms to ANSI Standard Z124.1.2. All dimensions are nominal.