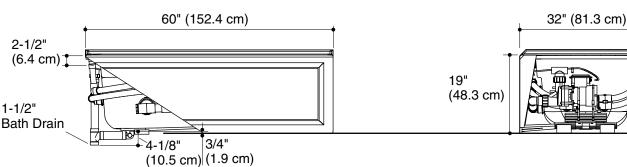

| Fixture*:                                       |                                        |  |
|-------------------------------------------------|----------------------------------------|--|
| Bathing well:                                   |                                        |  |
| Basin area, bottom                              | 45-1/8" (114.6 cm) x 19-11/16" (50 cm) |  |
| Basin area, top                                 | 52-3/4" (134 cm) x 25-5/16" (64.3 cm)  |  |
| Weight                                          | 135 lbs (61.2 kg)                      |  |
| To overflow:                                    |                                        |  |
| Water depth                                     | 15" (38.1 cm)                          |  |
| Capacity                                        | 58 gal (219.5 L)                       |  |
| * Approximate measurements for comparison only. |                                        |  |

| Pump:   | V   | Hz | Α |
|---------|-----|----|---|
| 1-speed | 120 | 60 | 7 |

Pump is supplied with 24" (61 cm) grounding-type plug-in cord.

| Required accessories:                           |        |
|-------------------------------------------------|--------|
| Clearflo slotted overflow brass bath drain OR   | K-7271 |
| Clearflo slotted overflow bath drain – PVC pipe | K-7272 |