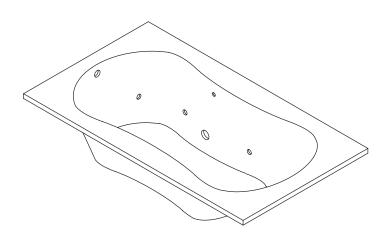

## **FEATURES**

- 60" (152.4cm) x 32" (76.2cm) x 18-1/8" (46cm)
- Acrylic
- Drop-in rim style and integral flange
- Left or right outlet with integral flange
- 6 individually adjustable multi-directional hydro-massage jets
- 1-1/4 HP pump with air switch and cord with plug
- Molded lumbar supports and armrests

## PRODUCT SPECIFICATION:

The bath whirlpool shall be 60" (152.4cm) in length, 32" (76.2cm) in width, and 18-1/8" (46cm) in height. Bath whirlpool shall be made of acrylic, drop-in rim style and left or right outlet with integral flange. Bath whirlpool shall have 6 individually adjustable multi-directional hydro-massage jets, 1-1/4 HP pump with air switch and cord with plug. Bath whirlpool shall have molded lumbar supports and armrests. Bath whirlpool shall be UL listed. Bath whirlpool shall be Kohler Model K-1106-\_\_\_\_\_\_-\_\_\_\_.