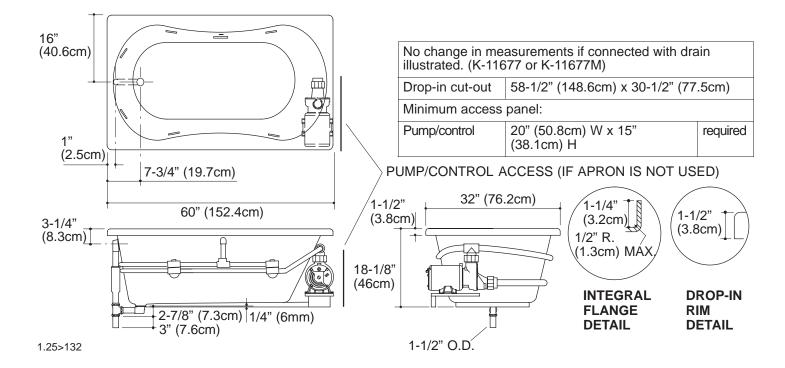

## PRODUCT INFORMATION

| Fixture*:                                       | basin area                     |    | top area                        |     |    | weight             |     |  |
|-------------------------------------------------|--------------------------------|----|---------------------------------|-----|----|--------------------|-----|--|
| Bathing well                                    | 46" (116.8cm)<br>x 20" (50.8cm |    | 55" (139.7cm)<br>x 22" (55.9cm) |     |    | 49 lbs.<br>(22 kg) |     |  |
|                                                 | water depth                    |    | capacity                        |     |    |                    |     |  |
| To overflow                                     | 12-1/2" (31.8cm)               |    | 49 gal. (185 L)                 |     |    |                    |     |  |
| * Approximate measurements for comparison only. |                                |    |                                 |     |    |                    |     |  |
| Pump:                                           |                                | HP |                                 | V   | Hz |                    | Α   |  |
| 1-speed                                         |                                | 1  | -1/4                            | 120 | 60 |                    | 7.5 |  |

# REQUIRED ELECTRICAL SERVICE

| Dedicated circuit required, protected with Class A Ground-Fault Circuit-Interrupter (GFCI): |                     |  |  |  |
|---------------------------------------------------------------------------------------------|---------------------|--|--|--|
| Pump/control                                                                                | 120 V., 15 A, 60 Hz |  |  |  |
| Locate the outlet behind the whirlpool and within 24" (61cm) of the pump.                   |                     |  |  |  |

**PRODUCT DIAGRAM** 