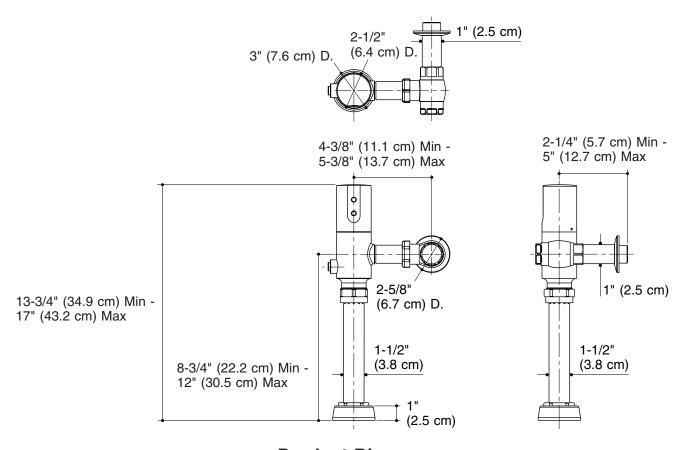

EXPOSED FLUSH VALVE **K-10956** ALSO K-10957, K-10962, K-10669

**ADA** 

### PRODUCT SPECIFICATION

Electronic flush valve shall be made of brass construction. Valve shall feature electronic infrared sensor with TriPoint technology for accurate activation. Valve shall have fixture-mount design. Product is intended for toilet installations with a 1-1/2" spud coupling connection and retrofit models require a control stop and vacuum breaker. Valve shall have a 1.28 gpf (4.85 lpf) flow rate for low water consumption or 1.6 gpf (6 lpf) flow rate. Valve includes four 1.5 V AA batteries. Valve shall have slow-closing piston technology. Product shall be Kohler Model K-\_\_\_\_\_-CP.