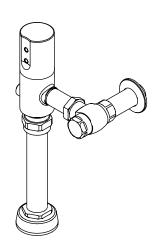

EXPOSED FLUSH VALVE **K-10956** ALSO K-10957, K-10962, K-10669

**ADA** 

### PRODUCT SPECIFICATION

Electronic flush valve shall be made of brass construction. Valve shall feature electronic infrared sensor with TriPoint technology for accurate activation. Valve shall have fixture-mount design. Product is intended for toilet installations with a 1-1/2" spud coupling connection and retrofit models require a control stop and vacuum breaker. Valve shall have a 1.28 gpf (4.85 lpf) flow rate for low water consumption or 1.6 gpf (6 lpf) flow rate. Valve includes four 1.5 V AA batteries. Valve shall have slow-closing piston technology. Product shall be Kohler Model K-\_\_\_\_\_-CP.