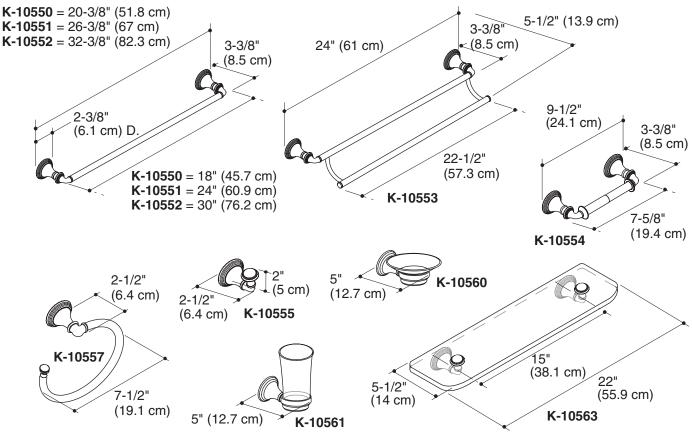

## **Product Information**

| Applicable product:     |         |
|-------------------------|---------|
| 18" (45.7 cm) Towel Bar | K-10550 |
| 24" (61 cm) Towel Bar   | K-10551 |
| 30" (76.2 cm) Towel Bar | K-10552 |
| Towel Bar, Double       | K-10553 |
| Toilet Tissue Holder    | K-10554 |
| Robe Hook               | K-10555 |
| Towel Ring              | K-10557 |
| Soap Dish               | K-10560 |
| Tumbler                 | K-10561 |
| Glass Shelf             | K-10563 |