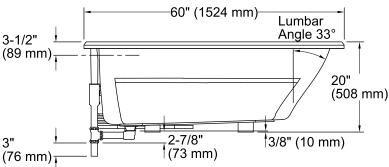

## **Features**

- End drain.
- Integral lumbar support and armrests for comfort.
- 60" (1524 mm) x 42" (1067 mm) x 20" (508 mm)

## **Sunward®** 5' Whirlpool Bath

5' Whiripool Bath **K-1162-S1HB** 

No change in measurements if connected with drain illustrated. (K-11677)

Recommended faucet area

Pump/Control Access

## **Technical Information**

All product dimensions are nominal.

Installation: Drop-in Drain location: End

Basin area, bottom: 43" x 21-9/16" (1092 mm x 548 mm)
Basin area, top: 53-1/2" x 32-1/8" (1359 mm x 816 mm)