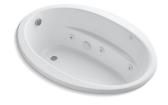

## Sunward® 5' Whirlpool Bath K-1162-S1HB

## **Features**

- End drain.
- Integral lumbar support and armrests for comfort.
- 60" (1524 mm) x 42" (1067 mm) x 20" (508 mm)

## **Hydrotherapy**

- Single-speed whirlpool offers six fully adjustable hydro-massage jets for water flow and direction.
- Pump with air switch for whirlpool.
- Built-in 1500 W heater.
- Multiple pump location options give you more choices for installation and access.