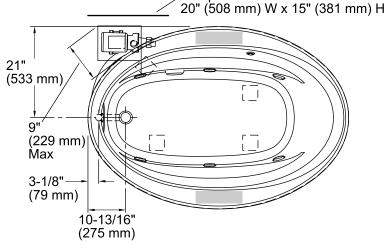

## **Sunward®** 5' Whirlpool Bath

5' Whiripool Bath **K-1162-S1HB** 

No change in measurements if connected with drain illustrated. (K-11677)

Recommended faucet area

Pump/Control Access

## **Technical Information**

All product dimensions are nominal.

Installation: Drop-in Drain location: End

Basin area, bottom: 43" x 21-9/16" (1092 mm x 548 mm)
Basin area, top: 53-1/2" x 32-1/8" (1359 mm x 816 mm)

Weight: 110 lbs (49.9 kg)

Minimum floor load: 35 lbs/ft² (170.9 kg/m²)

Water depth: 15" (381 mm)
Water capacity: 57 gal (215.8 L)

Template: Drop-in, 1042556-7, required, included

Electrical component Pump: 120 V, 7.5 A, 60 Hz

Provide one grounded electrical outlet within 24" (610 mm) of each component.

The pump base extends 9" (229 mm) beyond the edge of the rim. Modify the framing as needed.