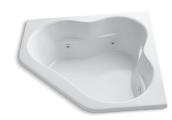

# Features

- Center drain.
- Integral lumbar support and armrests for comfort.
- Textured bottom surface.
- 60" (1524 mm) x 60" (1524 mm) x 21" (533 mm)

# **Tercet**® 5' Whirlpool Bath **K-1160-H**

# 5' Whirlpool Bath **K-1160-H**