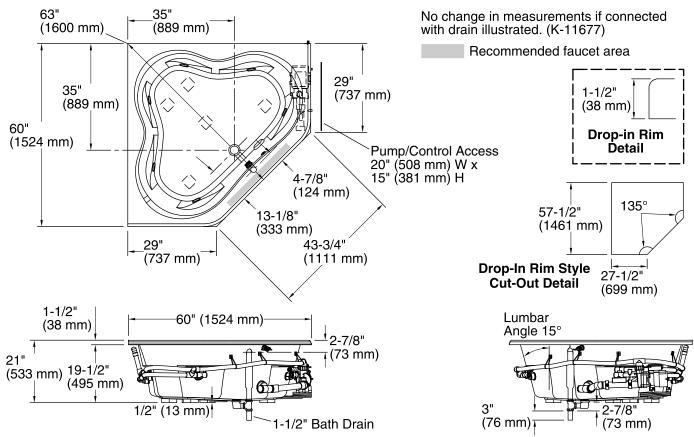

# **Technical Information**

All product dimensions are nominal.

| Installation:        | Drop-in                              |
|----------------------|--------------------------------------|
| Drain location:      | Center                               |
| Basin area, bottom:  | 52" x 38-3/4" (1321 mm x 984 mm)     |
| Basin area, top:     | 61" x 46-1/4" (1549 mm x 1175 mm)    |
| Weight:              | 131 lbs (59.4 kg)                    |
| Minimum floor load:  | 39 lbs/ft² (190.4 kg/m²)             |
| Water depth:         | 15" (381 mm)                         |
| Water capacity:      | 96 gal (363.4 L)                     |
| Electrical component | Pump: 120 V, 7.5 A, 60 Hz            |
| rating:              | Heater: 120 V, 12.5 A, 60 Hz, 1500 W |
| Pump speed:          | Single                               |
|                      |                                      |

#### Notes

Measure your actual product for rough-in details. Install this product according to the installation instructions.

The hot water supply should be 70% of the capacity of the bath or greater. Installations will vary.

Provide one grounded electrical outlet within 24" (610 mm) of each component.