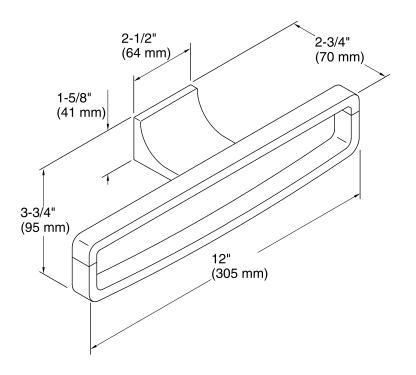

Loure®
Towel Ring
K-11587

### **Features**

- KOHLER finishes resist corrosion and tarnish.
- Coordinates with Loure faucets and accessories.

#### Material

Premium metal construction for durability.

# Components

Additional included component/s: Installation template, and Tools.



## Codes/Standards

None Applicable

# KOHLER® Faucet Lifetime Limited Warranty

See website for detailed warranty information.

### **Available Color/Finishes**

Color tiles intended for reference only.

| Color | Code | Description              |
|-------|------|--------------------------|
|       | CP   | Polished Chrome          |
|       | SN   | Vibrant® Polished Nickel |
|       | BN   | Vibrant® Brushed Nickel  |







## **Technical Information**

All product dimensions are nominal.

### **Notes**

Install this product according to the installation guide.

CAUTION: Risk of personal injury. Do not install these products in any area where they are likely to be used inadvertently as a grab bar or support bar. These products are not designed or intended for use as a grab bar or support bar.