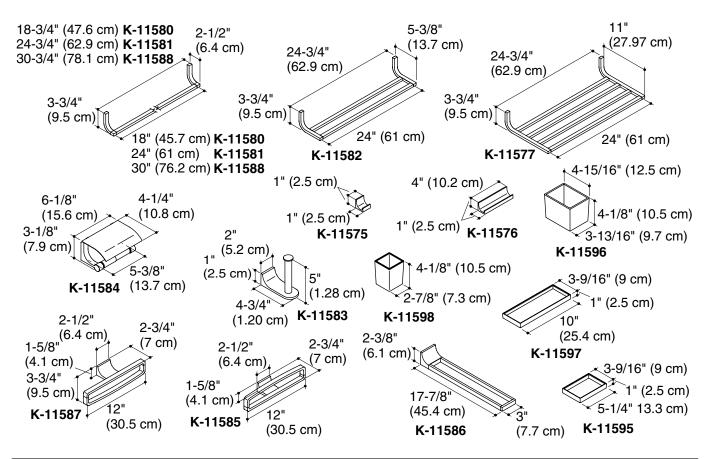

## **Product Information**

| Applicable product:            |         |
|--------------------------------|---------|
| Knob                           | K-11575 |
| Pull                           | K-11576 |
| Towel shelf assembly           | K-11577 |
| 18" (45.7 cm) towel bar        | K-11580 |
| 24" (61 cm) towel bar          | K-11581 |
| Double towel bar               | K-11582 |
| Toilet tissue holder, vertical | K-11583 |
| Toilet tissue holder, covered  | K-11584 |
| Robe hook                      | K-11585 |
| Towel arm assembly             | K-11586 |
| Towel ring                     | K-11587 |
| 30" (76.2 cm) towel bar        | K-11588 |
| Soap dish                      | K-11595 |
| Container                      | K-11596 |
| Tray                           | K-11597 |
| Tumbler                        | K-11598 |