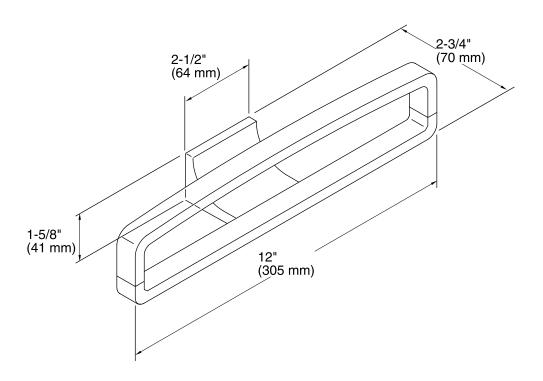

# Loure® 12" Rectangular Robe Hook K-11585

#### **Features**

- KOHLER finishes resist corrosion and tarnish.
- Coordinates with Loure faucets and accessories.

#### Material

Premium metal construction for durability.

# Installation

Tools and installation template included.



# Codes/Standards

None Applicable

# KOHLER® Faucet Lifetime Limited Warranty

See website for detailed warranty information.

# Available Color/Finishes

Color tiles intended for reference only.

| Color | Code | Description              |
|-------|------|--------------------------|
|       | CP   | Polished Chrome          |
|       | SN   | Vibrant® Polished Nickel |
|       | BN   | Vibrant® Brushed Nickel  |









# **Technical Information**

All product dimensions are nominal.

# **Notes**

Install this product according to the installation guide.