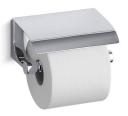

## Loure® Covered Horizontal Toilet Tissue Holder K-11584

# Loure® Covered Horizontal Toilet Tissue Holder K-11584