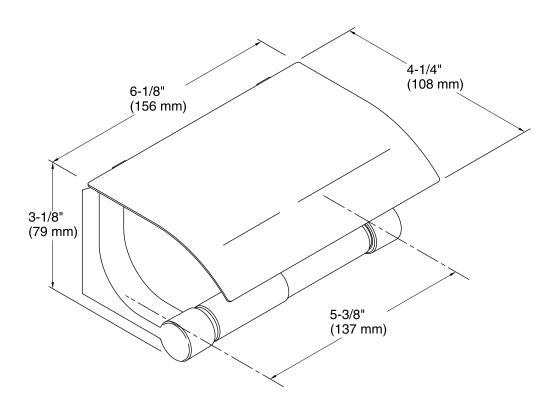

ilet Tissue Holder K-11584

#### Features

- KOHLER finishes resist corrosion and tarnish.
- Coordinates with Loure faucets and accessories.

#### Material

• Premium metal construction for durability.

#### Installation

• Tools and installation template included.



# Codes/Standards

None Applicable

KOHLER<sup>®</sup> Faucet Lifetime Limited Warranty See website for detailed warranty information.

### Available Color/Finishes

Color tiles intended for reference only.

| Color         | Code | Description              |
|---------------|------|--------------------------|
|               | СР   | Polished Chrome          |
|               | SN   | Vibrant® Polished Nickel |
| in the second | BN   | Vibrant® Brushed Nickel  |





# Loure® Covered Horizontal Toilet Tissue Holder K-11584



## **Technical Information**

All product dimensions are nominal.

## **Notes** Install this product according to the installation guide.