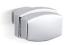

Bancroft®
Cabinet Knob
K-11425

#### **Features**

- KOHLER finishes resist corrosion and tarnish.
- Classic styling.
- Coordinates with other products in the Bancroft collection.
- 1-1/4" (32 mm) x 1-5/16" (33 mm) x 7/8" (22 mm)