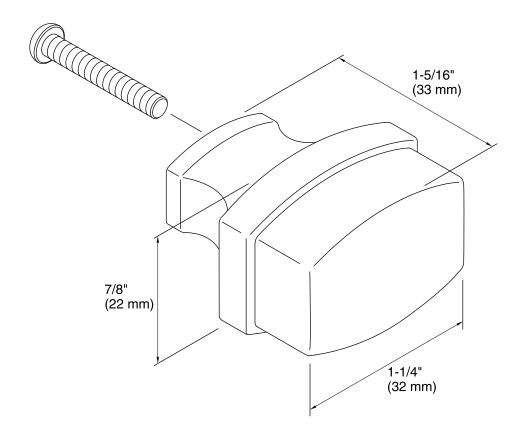

#### **Features**

- KOHLER finishes resist corrosion and tarnish.
- Classic styling.
- Coordinates with other products in the Bancroft collection.
- 1-1/4" (32 mm) x 1-5/16" (33 mm) x 7/8" (22 mm)

# Components

Additional included component/s: Mounting hardware.

# **Technical Information**

All product dimensions are nominal.