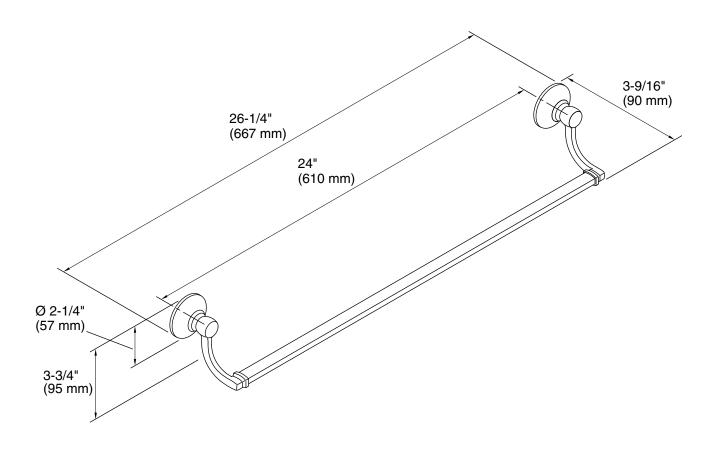

## **Technical Information**

All product dimensions are nominal.

Material: Metal