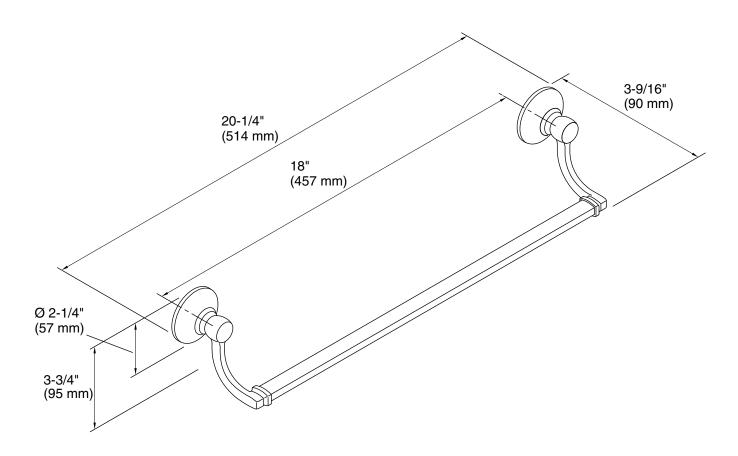

# **Technical Information**

All product dimensions are nominal.

Material: Metal