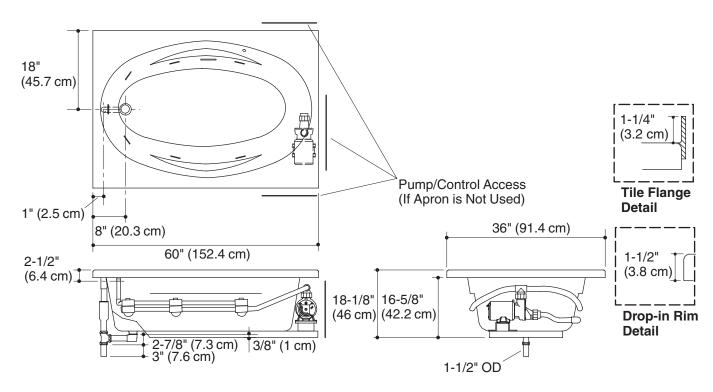

## **Product Information**

| Applicable products:                      |          |
|-------------------------------------------|----------|
| Bath whirlpool – drop-in                  | K-1139   |
| Bath whirlpool - tile flange, left drain  | K-1139-L |
| Bath whirlpool – tile flange, right drain | K-1139-R |

| Fixture*:                                       |                                |  |
|-------------------------------------------------|--------------------------------|--|
| Basin area:                                     |                                |  |
| Bathing well                                    | 46" (116.8 cm) x 15" (38.1 cm) |  |
| Top area                                        | 55" (139.7 cm) x 25" (63.5 cm) |  |
| Weight                                          | 55 lbs (25 kg)                 |  |
| To overflow                                     |                                |  |
| Water depth                                     | 14" (35.6 cm)                  |  |
| Capacity                                        | 57 gal (216 L)                 |  |
| * Approximate measurements for comparison only. |                                |  |

| Pump:   | V   | Hz | А   |
|---------|-----|----|-----|
| 1-speed | 120 | 60 | 7.5 |

| Minimum access panel | 20" (50.8 cm) x 15" (38.1 cm) |
|----------------------|-------------------------------|
| (required):          |                               |

This fixture conforms to ANSI Standard Z124.1.2. All dimensions are nominal.

No change in measurements if connected with drain illustrated. (K-11677)