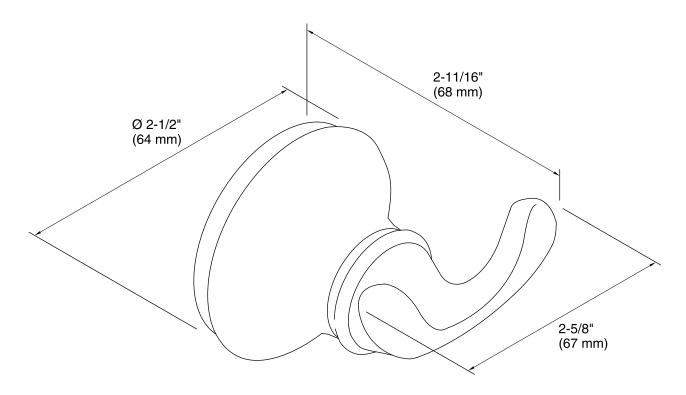

### **Features**

- KOHLER finishes resist corrosion and tarnish.
- Double hook holds multiple items securely.
- Coordinates with other products in the Forté collection.
- 2-5/8" (67 mm) x 2-11/16" (68 mm) x 2-1/2" (64 mm)

## **Technical Information**

All product dimensions are nominal.