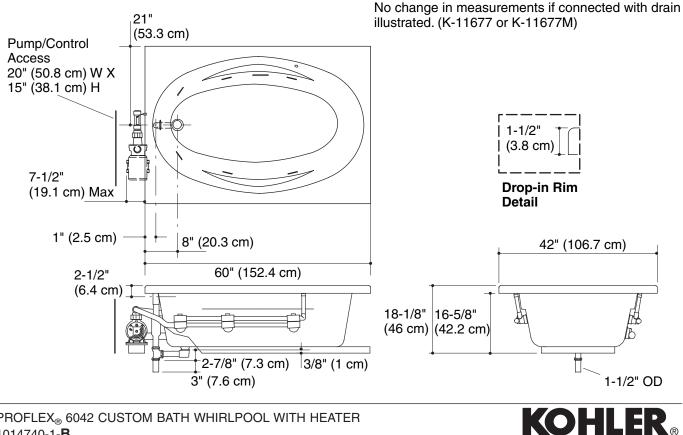

## **Product Information**

| Applicable product:                             |                                       |     |     |    |           |      |  |
|-------------------------------------------------|---------------------------------------|-----|-----|----|-----------|------|--|
| Custom bath whirlpool – drop-in                 |                                       |     |     |    | K-1126-HN |      |  |
| Fixture*:                                       |                                       |     |     |    |           |      |  |
| Basin area:                                     |                                       |     |     |    |           |      |  |
| Bathing well                                    | 46" (116.8 cm) x 21" (53.3 cm)        |     |     |    |           |      |  |
| Top area                                        | 55" (139.7 cm) x 31" (78.7 cm)        |     |     |    |           |      |  |
| Weight                                          | 72.5 lbs (32.9 kg)                    |     |     |    |           |      |  |
| To overflow:                                    |                                       |     |     |    |           |      |  |
| Water depth                                     | 14″ (35.6 cm)                         |     |     |    |           |      |  |
| Capacity                                        | 57 gal (215.8 L)                      |     |     |    |           |      |  |
| * Approximate measurements for comparison only. |                                       |     |     |    |           |      |  |
| Drop-in cut-out                                 | 58-1/4" (148 cm) x 40-1/2" (102.9 cm) |     |     |    |           |      |  |
| Pump:                                           |                                       |     | V   | Hz |           | A    |  |
| 1-speed                                         |                                       |     | 120 | 60 |           | 7.5  |  |
| Heater:                                         |                                       | kW  | V   | Hz |           | Α    |  |
|                                                 |                                       | 1.5 | 120 | 60 |           | 12.5 |  |

Pump must be relocated to custom position at the time of installation. Provide adequate clearance.

Fixture conforms to ANSI Standard Z124.1.2. All dimensions are nominal.

#### PROFLEX® 6042 CUSTOM BATH WHIRLPOOL WITH HEATER 1014740-1-**B**