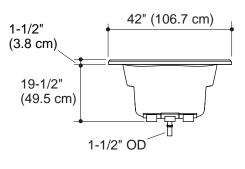

"Approximate measurements for comparison only

| Drop-in cut-out dimensions:             |  |
|-----------------------------------------|--|
| 70-1/2" (179.1 cm) x 40-1/2" (102.9 cm) |  |

**Product Diagram** 

2-7/8" (7.3 cm) 3" (7.6 cm)