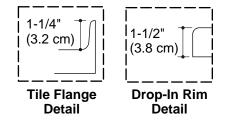

#### **Features**

- Acrylic
- · Rectangular shape
- Molded lumbar supports and armrests
- Drop-in, 4-side integral flange

# **Product Specification:**

The rectangular shaped drop-in bath shall be 72" (182.9 cm) in length, 42" (106.7 cm) in width, and 21" (53.3 cm) in height. Bath shall be made of acrylic. Bath shall be drop-in or drop-in with 4-side integral flange (-F). Bath shall have molded lumbar supports and armrests. Bath shall be Kohler Model K-1115-\_\_\_\_ or K-1115-\_\_\_\_.