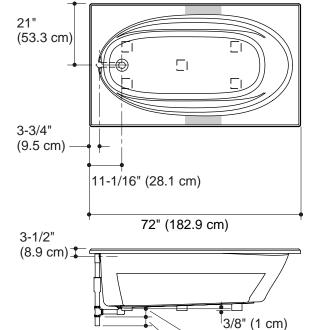

# **Product Specification:**

The rectangular shaped drop-in bath shall be 72" (182.9 cm) in length, 42" (106.7 cm) in width, and 21" (53.3 cm) in height. Bath shall be made of acrylic. Bath shall be drop-in or drop-in with 4-side integral flange (-F). Bath shall have molded lumbar supports and armrests. Bath shall be Kohler Model K-1115-\_\_\_\_ or K-1115-\_\_\_\_.

## **Technical Information**

| Fixture*:                                       | basin area                               | top area                             | weight                |  |
|-------------------------------------------------|------------------------------------------|--------------------------------------|-----------------------|--|
| Bathing well                                    | 55" (139.7<br>cm) x 23-1/4"<br>(59.1 cm) | 64" (162.6<br>cm) x 32"<br>(81.3 cm) | 100<br>lbs (45<br>kg) |  |
|                                                 | water depth                              | capacity                             |                       |  |
| To overflow                                     | 15" (38.1 cm)                            | 78.5 gal (297 L)                     |                       |  |
| * Approximate measurements for comparison only. |                                          |                                      |                       |  |

"Approximate measurements for comparison only

| Drop-in cut-out dimensions:             |  |
|-----------------------------------------|--|
| 70-1/2" (179.1 cm) x 40-1/2" (102.9 cm) |  |

**Product Diagram** 

2-7/8" (7.3 cm) 3" (7.6 cm)