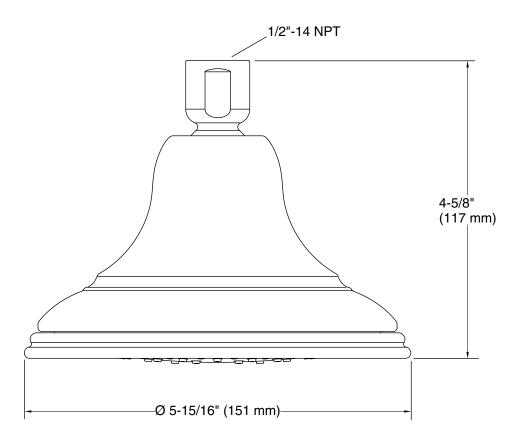

# **Devonshire®**

Single-function Katalyst™ Showerhead K-10391-AK

## **Technical Information**

All product dimensions are nominal.