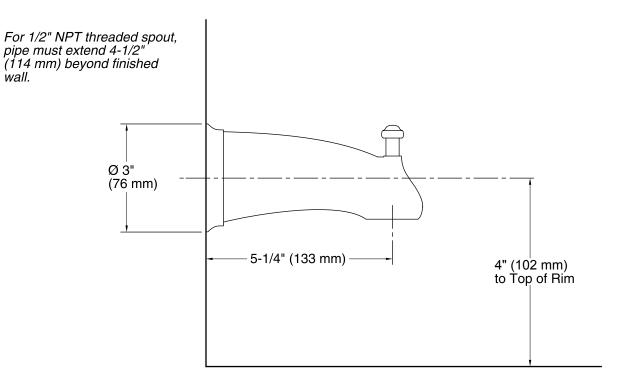

--------------------------------------------------------------------------------------------------------------------------------------------------------------------------------------------------------------------------------------------------------------------------------------------------------------------------------------------------------------------------------------------------------------|------|-------------|--|
| and the second se |      |             |  |

| CF |
|----|
| G  |

CP Polished Chrome

G Brushed Chrome

BN Vibrant® Brushed Nickel

USA/Canada: 1-800-4KOHLER (1-800-456-4537) Kohler Co. reserves the right to make revisions without notice to product specifications. For the most current Specification Sheet, go to <u>www.kohler.com</u>. 3-7-2017 04:25



# KOHLER. Faucets



# **Technical Information**

All product dimensions are nominal.

### Spout:

Spout reach:

5-1/4" (133 mm)

### Notes

Install this product according to the installation guide.

Cap the shower outlet if the deck-mounted spout, diverter, or handshower is connected to the spout outlet.

If installing a K-304 valve, install straight pipe or tube drop of 7" (178 mm) to 18" (457 mm) with single elbow between the valve and the wall-mount spout.