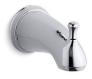

# Features

- Premium material construction.
- 1/2" NPT connection.
- Traditional lever handle.



Codes/Standards ASME A112.18.1/CSA B125.1

KOHLER<sup>®</sup> Faucet Lifetime Limited Warranty See website for detailed warranty information.

# **Available Color/Finishes**

Color tiles intended for reference only.

| Color