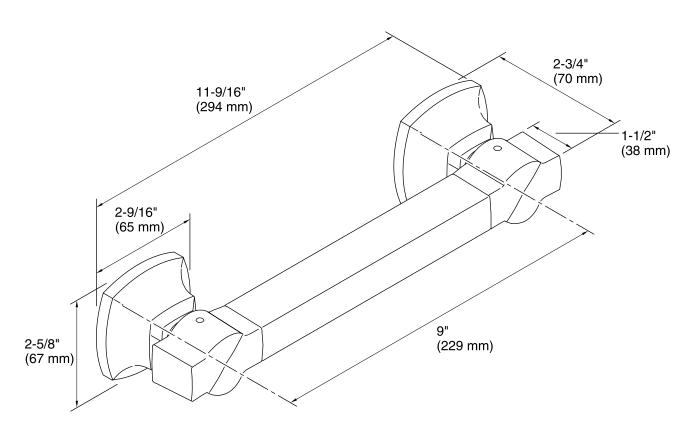

### Features

- KOHLER finishes resist corrosion and tarnish.
- 9- inch bar.
- Traditional styling matches any decor.
- Coordinates with other products in the Margaux® collection.
- 11-9/16" (294 mm) x 2-3/4" (70 mm) x 2-5/8" (67 mm)

### **Technical Information**

All product dimensions are nominal.