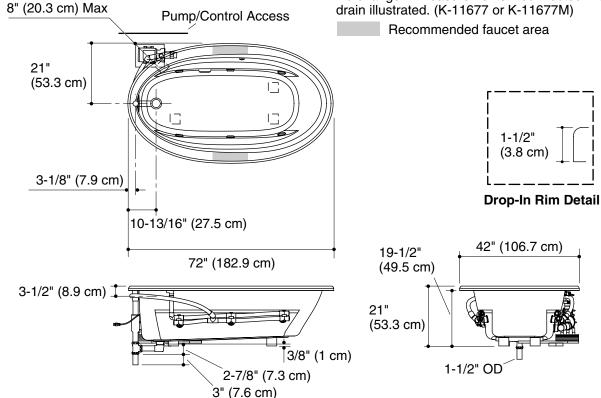

## **Product Information**

| Applicable product:                             |                                        |           |  |  |
|-------------------------------------------------|----------------------------------------|-----------|--|--|
| Bath whirlpool – custom pump                    |                                        | K-1164-CB |  |  |
| Fixture*:                                       |                                        |           |  |  |
| Bathing well:                                   |                                        |           |  |  |
| Basin area, bottom                              | 55-1/4" (140.3 cm) x 23-1/2" (59.7 cm) |           |  |  |
| Basin area, top                                 | 64-1/2" (163.8 cm) x 32" (81.3 cm)     |           |  |  |
| Weight                                          | 112 lbs (50.9 kg)                      |           |  |  |
| To overflow:                                    |                                        |           |  |  |
| Water depth                                     | 15" (38.1 cm)                          |           |  |  |
| Capacity                                        | 75 gal (284.1 L)                       |           |  |  |
| * Approximate measurements for comparison only. |                                        |           |  |  |

| Minimum access panel pump/control: |          |  |  |  |
|------------------------------------|----------|--|--|--|
| 20" (50.8 cm) W x 15" (38.1 cm) H  | required |  |  |  |

Fixture conforms to ANSI Standard Z124.1.2. All dimensions are nominal.

No change in measurements if connected with drain illustrated. (K-11677 or K-11677M)

Recommended faucet area