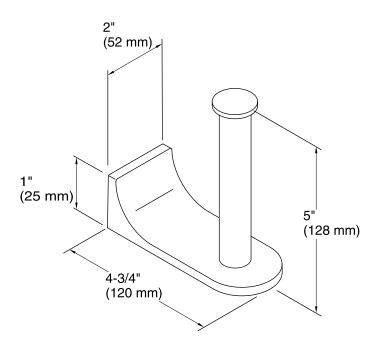

older K-11583

#### **Features**

- Vertical holder makes changing toilet tissue quick and simple.
- KOHLER finishes resist corrosion and tarnish.
- Coordinates with Loure faucets and accessories.

### Material

Premium metal construction for durability.

### Installation

Tools and installation template included.



### Codes/Standards

None Applicable

### KOHLER® Faucet Lifetime Limited Warranty

See website for detailed warranty information.

### **Available Color/Finishes**

Color tiles intended for reference only.

| Color | Code | Description              |
|-------|------|--------------------------|
|       | CP   | Polished Chrome          |
|       | SN   | Vibrant® Polished Nickel |
|       | BN   | Vibrant® Brushed Nickel  |





# Loure® Vertical Toilet Tissue Holder K-11583



### **Technical Information**

All product dimensions are nominal.

### **Notes**

Install this product according to the installation guide.