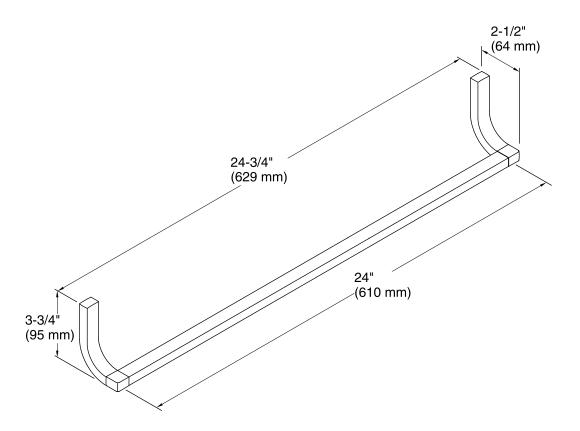

**Features** 

- KOHLER finishes resist corrosion and tarnish.
- Coordinates with Loure faucets and accessories.

#### Material

Premium metal construction for durability.

# Components

Additional included component/s: Installation template, and Tools.



## Codes/Standards

None Applicable

# KOHLER® Faucet Lifetime Limited Warranty

See website for detailed warranty information.

## Available Color/Finishes

Color tiles intended for reference only.

| Color | Code | Description              |
|-------|------|--------------------------|
|       | CP   | Polished Chrome          |
|       | SN   | Vibrant® Polished Nickel |
|       | BN   | Vibrant® Brushed Nickel  |







## **Technical Information**

All product dimensions are nominal.

### **Notes**

Install this product according to the installation guide.

CAUTION: Risk of personal injury. Do not install these products in any area where they are likely to be used inadvertently as a grab bar or support bar. These products are not designed or intended for use as a grab bar or support bar.