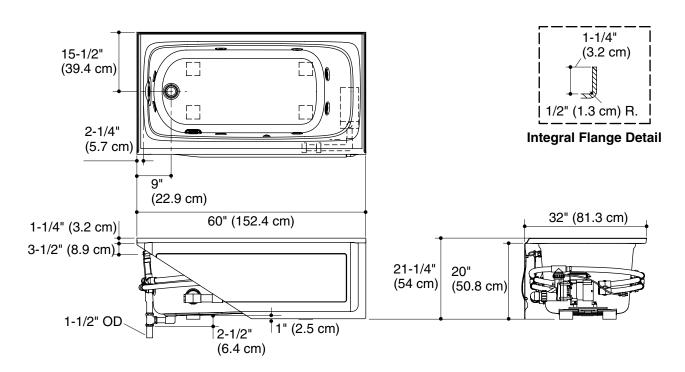

| Fixture*:                                       |                                |  |  |
|-------------------------------------------------|--------------------------------|--|--|
| Bathing well:                                   |                                |  |  |
| Basin area, bottom                              | 45" (114.3 cm) x 22" (55.9 cm) |  |  |
| Basin area, top                                 | 54" (137.2 cm) x 25" (63.5 cm) |  |  |
| Weight                                          | 140 lbs (63.5 kg)              |  |  |
| To overflow:                                    |                                |  |  |
| Water depth                                     | 15" (38.1 cm)                  |  |  |
| Capacity                                        | 60 gal (227.1 L)               |  |  |
| * Approximate measurements for comparison only. |                                |  |  |

No change in measurements if connected with drain illustrated. (K-11677)