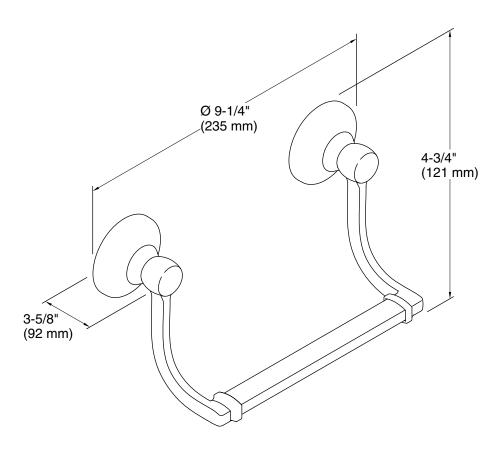

# **Technical Information**

All product dimensions are nominal.

Material: Metal