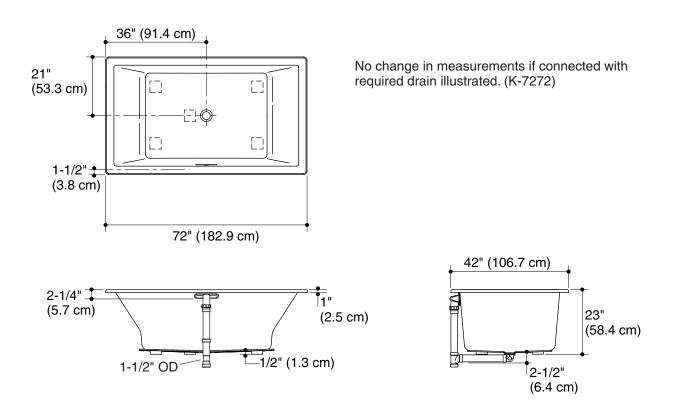

#### Features

- Acrylic
- Drop-in installation
- 139 gal (526.2 L) capacity
- 72" (182.9 cm) x 42" (106.7 cm) x 23" (58.4 cm)

#### **Product Specification**

The acrylic bath shall be 72" (182.9 cm) in length, 42" (106.7 cm) in width, and 23" (58.4 cm) in height. Bath shall be for drop-in installation. Bath shall have a 139 gal (526.2 L) capacity. Bath shall be Kohler Model K-1137-\_\_\_\_.

#### **Technical Information**

| Fixture*:                                       |                                         |  |  |  |
|-------------------------------------------------|-----------------------------------------|--|--|--|
| Bathing well:                                   |                                         |  |  |  |
| Basin area,<br>bottom                           | 45-3/4" (116.2 cm) x 32" (81.3 cm)      |  |  |  |
| Basin area, top                                 | 66" (167.6 cm) x 36" (91.4 cm)          |  |  |  |
| Weight                                          | 85 lbs (38.6 kg)                        |  |  |  |
| To overflow:                                    |                                         |  |  |  |
| Water depth                                     | 19″ (48.3 cm)                           |  |  |  |
| Capacity                                        | 139 gal (526.2 L)                       |  |  |  |
| * Approximate measurements for comparison only. |                                         |  |  |  |
| Drop-in cutout                                  | 70-1/2" (179.1 cm) x 40-1/2" (102.9 cm) |  |  |  |