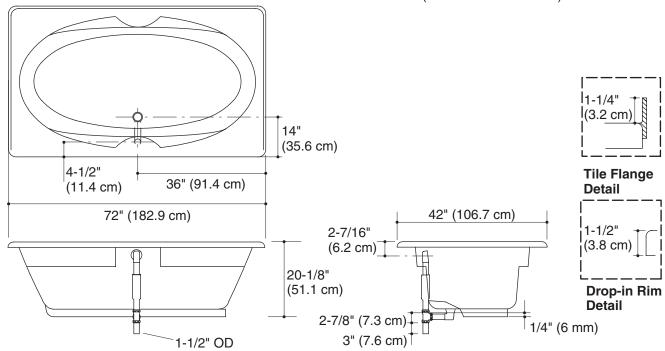

#### **Features**

- Acrylic
- Drop-in or three-wall alcove
- Molded lumbar supports and armrests
- Optional K-1283 removable apron
- Optional K-1491 removable bath pillow
- 72" (182.9 cm) x 42" (106.7 cm) x 20-1/8" (51.1 cm)

# **Product Specification**

The acrylic bath shall be 72" (182.9 cm) in length, 42" (106.7 cm) in width, and 20-1/8" (51.1 cm) in height. Bath shall be for drop-in or three-wall alcove installation. Bath shall feature molded lumbar supports and armrests. Bath shall have an optional K-1283 removable apron and an optional K-1491 removable bath pillow. Bath shall be Kohler Model K-1132-\_\_\_\_ or K-1132-F-\_\_\_.

## **Technical Information**

Drop-in

cut-out

| Basin area         |                                   |
|--------------------|-----------------------------------|
| Basin area, bottom | 53" (134.6 cm) x 26" (66 cm)      |
| Basin area,<br>top | 65" (165.1 cm) x 34" (86.4 cm)    |
| Weight             | 51 lbs (23.1 kg)                  |
| To overflow        |                                   |
| Water depth        | 15" (38.1 cm)                     |
| Capacity           | 78 gal (295.3 L)                  |
| * Approximate      | measurements for comparison only. |

70-1/2" (179.1 cm) x 40-1/2" (102.9 cm)

No change in measurements if connected with drain illustrated. (K-11677 or K-11677M)

**Product Diagram** 