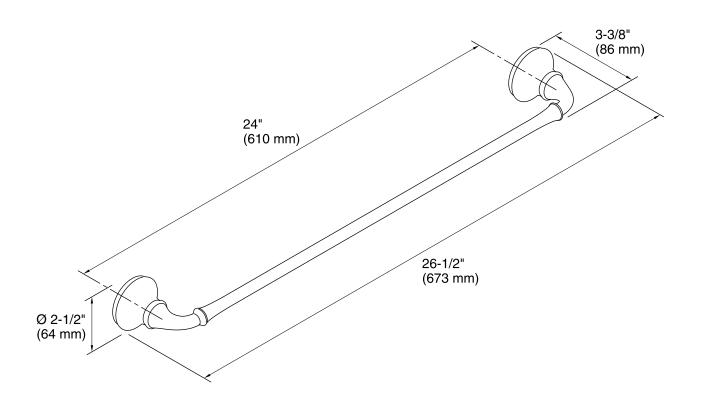

K-11271

**Features** 

- KOHLER finishes resist corrosion and tarnish.
- Classic 24- inch bar.
- Coordinates with other products in the Forté collection.
- 26-1/2" (673 mm) x 3-3/8" (86 mm) x 2-1/2" (64 mm)

### **Technical Information**

All product dimensions are nominal.