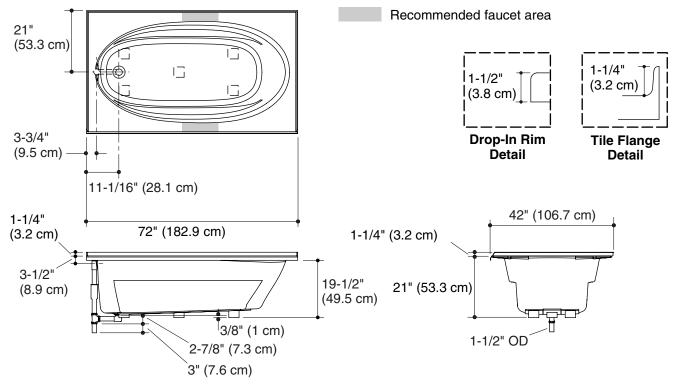

## **Product Information**

Recommended accessories: Clearflo pop-up drain **OR** 

Swiftflo pop-up drain

| Applicable product:                                 |          |
|-----------------------------------------------------|----------|
| Bath – drop-in, 3-side integral flange, left drain  | K-1115-L |
| Bath – drop-in, 3-side integral flange, right drain | K-1115-R |

| Fixture*:                                       |                                    |                                            |
|-------------------------------------------------|------------------------------------|--------------------------------------------|
| Bathing well:                                   |                                    |                                            |
| Basin area,<br>bottom                           | 55" (139.7 cm) x 23-1/4" (59.1 cm) |                                            |
| Basin area, top                                 | 64" (162.6 cm) x 32" (81.3 cm)     |                                            |
| Weight                                          | 100 lbs (45 kg)                    |                                            |
| To overflow:                                    |                                    |                                            |
| Water depth                                     | 15″ (38.1 cm)                      |                                            |
| Capacity                                        | 78.5 gal (297 L)                   |                                            |
| * Approximate measurements for comparison only. |                                    |                                            |
| Drop-in cut-out<br>dimensions:                  |                                    | 70-1/2″ (179.1 cm) x 40-1/2″<br>(102.9 cm) |
|                                                 |                                    |                                            |

## **Installation Notes**

Install this product according to the installation guide.

Floor support under the bath must provide for a minimum of 38 lbs/square foot (182 kg/square meter) loading.

If installing a rim-mount faucet, make sure there is no interference with the drain overflow before drilling any holes. Consult local and national codes for minimum air gap requirements if installing a spout on the faucet deck.

Fixtures conforms to ANSI Standard Z124.1.2. All dimensions are nominal.

No change in measurements if connected with drain illustrated. (K-11677 or K-11677M)

K-7166-AF

K-11677