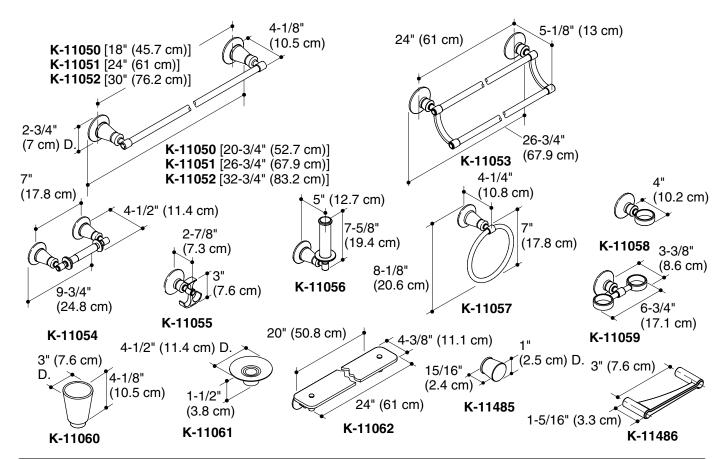

## **Product Information**

| Applicable product:            |         |
|--------------------------------|---------|
| 18" (45.7 cm) towel bar        | K-11050 |
| 24" (61 cm) towel bar          | K-11051 |
| 30" (76.2 cm) towel bar        | K-11052 |
| 25" (63.5 cm) double towel bar | K-11053 |
| Toilet tissue holder           | K-11054 |
| Robe hook                      | K-11055 |
| Vertical toilet tissue holder  | K-11056 |
| Towel ring                     | K-11057 |
| Tumbler/soap dish holder       | K-11058 |
| Combination holder             | K-11059 |
| Tumbler                        | K-11060 |
| Soap dish                      | K-11061 |
| 24" (61 cm) glass shelf        | K-11062 |
| Knob cabinet hardware          | K-11485 |
| Pull cabinet hardware          | K-11486 |