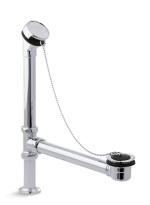

# Chain and Rubber Stopper Bath Drain K-106

### **Features**

- Includes brass tee and pipe
- Through-the-floor installation
- For use with K-100 Birthday Bath®

### Material

Solid-brass construction for durability and reliability