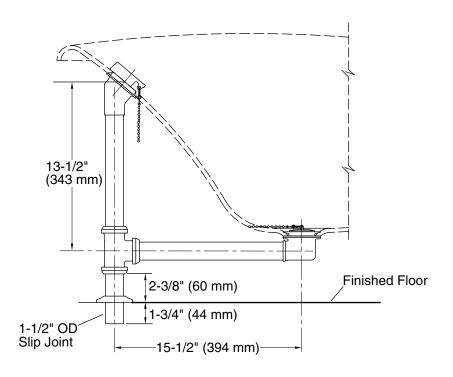

# Chain and Rubber Stopper Bath Drain K-106

## **Technical Information**

All product dimensions are nominal.

## **Notes**

Measure your actual product for roughing-in details.

Install this product according to the installation guide.