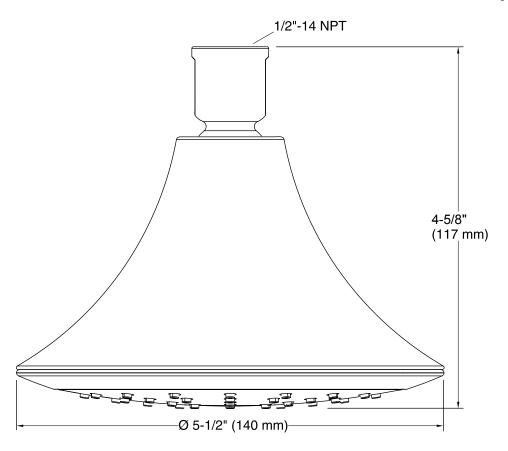

#### **Features**

- Katalyst® Spray Technology with air induction ball joint (patent pending).
- Optimized sprayface for maximum performance.
- Single-function showerhead with 48 nozzle 5-1/2" (140 mm) diameter sprayface.
- Complements Forté® Suite.
- MasterClean<sup>™</sup> spray nozzles to prohibit mineral build-up for easy cleaning.
- 1/2" 14 NPT connection.
- Showerarm and flange not included.
- 2.0 gal/min (7.6 l/min) maximum flow rate.

### **Technical Information**

All product dimensions are nominal.