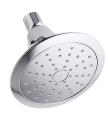

# Forté® Single-function Showerhead K-10327

#### **Features**

- Katalyst® Spray Technology with air induction ball joint (patent pending).
- Optimized sprayface for maximum performance.
- Single-function showerhead with 48 nozzle 5-1/2" (140 mm) diameter sprayface.
- Complements Forté® Suite.
- MasterClean<sup>™</sup> spray nozzles to prohibit mineral build-up for easy cleaning.
- 1/2" 14 NPT connection.
- Showerarm and flange not included.
- 2.0 gal/min (7.6 l/min) maximum flow rate.