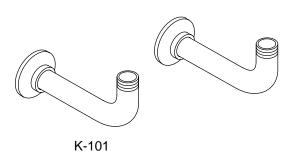

## **FEATURES**

- Brass construction
- K-101 Plated support bolt and elbows with flanges
- K-6525 Handshower bracket
- Intended for Birthday Bath faucet installations

## **CODES/STANDARDS APPLICABLE**

Specified model meets or exceeds the following:

• ASME/ANSI A112.18.1M

WALL-MOUNT KIT
K-101
ALSO K-6525

K-6525

## **SPECIFIED MODEL:**

| Model  | Description    |     |     |             |
|--------|----------------|-----|-----|-------------|
| K-101  | Wall-Mount Kit | □СР | □РВ | □Oth-<br>er |
| K-6525 | Bracket        | □СР | □РВ | □Oth-<br>er |

| PRODUCT SPECIFICATION:                                                |                                                  |
|-----------------------------------------------------------------------|--------------------------------------------------|
| Wall-mount kit and handshower bracket shall be of brass construction. | Product is intended for wall-mount Birthday Bath |
| faucet installations. Wall-mount kit shall be Kohler Model K-101      | OR handshower bracket shall be Kohler Model      |
| K-6525                                                                |                                                  |