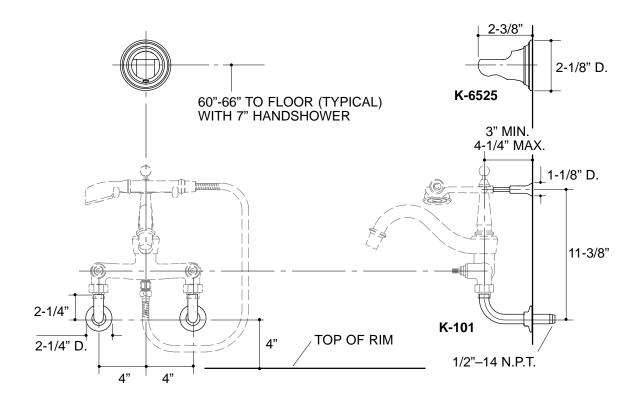

## **FEATURES**

- Brass construction
- K-101 Plated support bolt and elbows with flanges
- K-6525 Handshower bracket
- Intended for Birthday Bath faucet installations

## **CODES/STANDARDS APPLICABLE**

Specified model meets or exceeds the following:

• ASME/ANSI A112.18.1M

WALL-MOUNT KIT
K-101
ALSO K-6525

K-6525

## **SPECIFIED MODEL:**

| Model  | Description    |     |     |             |
|--------|----------------|-----|-----|-------------|
| K-101  | Wall-Mount Kit | □СР | □РВ | □Oth-<br>er |
| K-6525 | Bracket        | □СР | □РВ | □Oth-<br>er |

| PRODUCT SPECIFICATION:                                                |                                                  |
|-----------------------------------------------------------------------|--------------------------------------------------|
| Wall-mount kit and handshower bracket shall be of brass construction. | Product is intended for wall-mount Birthday Bath |
| faucet installations. Wall-mount kit shall be Kohler Model K-101      | OR handshower bracket shall be Kohler Model      |
| K-6525                                                                |                                                  |

**PRODUCT DIAGRAM** 

THE BOLD LOOK