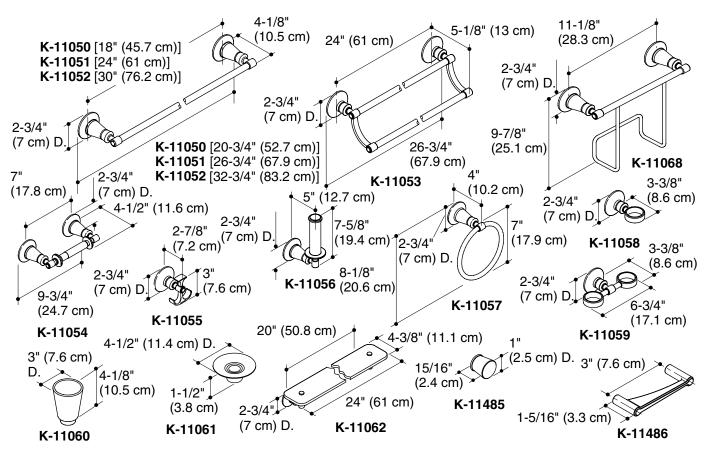

## K-11050 SERIES, K-11060, K-11061, K-11062 ARCHER™ ACCESSORIES

## **Product Information**

| Applicable product:            |         |
|--------------------------------|---------|
| 18" (45.7 cm) towel bar        | K-11050 |
| 24" (61 cm) towel bar          | K-11051 |
| 30" (76.2 cm) towel bar        | K-11052 |
| 25" (63.5 cm) double towel bar | K-11053 |
| Toilet tissue holder           | K-11054 |
| Robe hook                      | K-11055 |
| Vertical toilet tissue holder  | K-11056 |
| Towel ring                     | K-11057 |
| Tumbler/soap dish holder       | K-11058 |
| Combination holder             | K-11059 |
| Tumbler                        | K-11060 |
| Soap dish                      | K-11061 |
| 24" (61 cm) glass shelf        | K-11062 |
| Magazine rack                  | K-11068 |
| Knob cabinet hardware          | K-11485 |
| Pull cabinet hardware          | K-11486 |