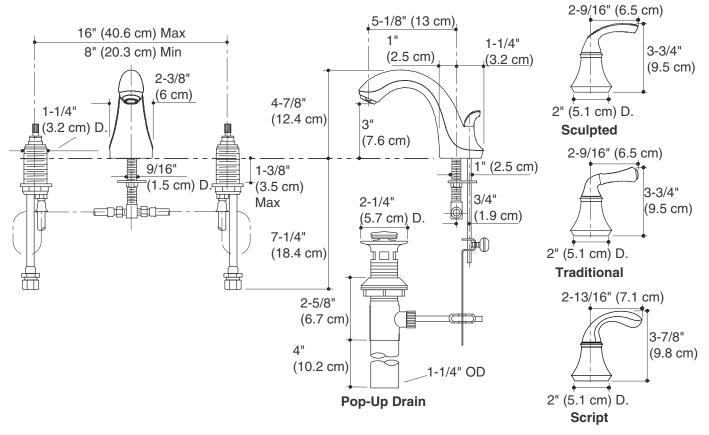

## **Product Information**

| Applicable faucet:                                                                    |            |
|---------------------------------------------------------------------------------------|------------|
| Widespread lavatory faucet with<br>sculpted lever handle and metal<br>drain (shown)   | K-10272-4  |
| Widespread lavatory faucet with<br>traditional lever handle and metal<br>drain        | K-10272-4A |
| Widespread lavatory faucet with<br>script lever handle and metal drain                | K-10272-4G |
| Widespread lavatory faucet with<br>sculpted lever handle and plastic<br>drain (shown) | K-10273-4  |
| Widespread lavatory faucet with<br>traditional lever handle and plastic<br>drain      | K-10273-4A |
| Lever handles are ADA compliant.                                                      | ADA        |