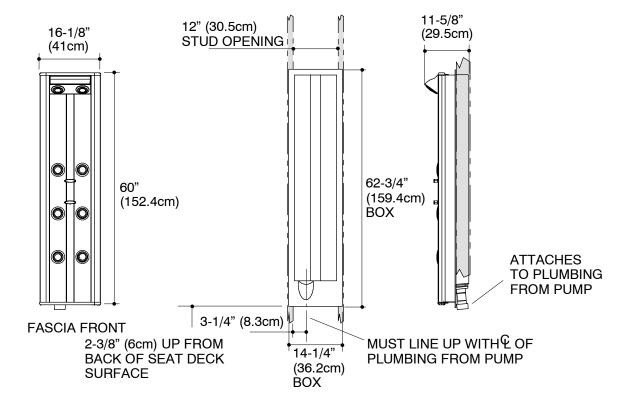

## FEATURES

- 16-1/8" (41cm) x 11-5/8" (29.5cm) x 62-3/4" (159.4cm)
- Aluminum tower
- Four pairs of BodySpa jets
- · Manual controls for massage selection
- Recirculating pump delivers flows up to 80 gallons (302.8L) per minute of powerful hydro-massage (pump included with footbath)
- Order one Tower, Footbath, and Enclosure for each complete BodySpa installation

#### PRODUCT SPECIFICATION:

The 8-Jet tower shall be 16-1/8" (41cm) in length, 11-5/8" (29.5cm) in width, and 62-3/4" (159.4cm) in height. Tower shall be made of aluminum. Tower shall have four pairs of Bodyspa jets. Tower shall have manual controls for massage selection. Footbath recirculating pump shall deliver flows up to 80 gallons (302.8L) per minute of powerful hydro-massage. Footbath shall be configured with BodySpa Footbath, and BodySpa Enclosure. Tower shall be Kohler Model K-1030-\_\_\_\_\_.

#### **PRODUCT DIAGRAM**