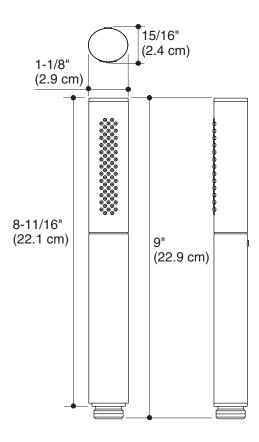

**NOTE:** Handshower contains flow regulating check valve for backflow prevention.

**Product Diagram** 